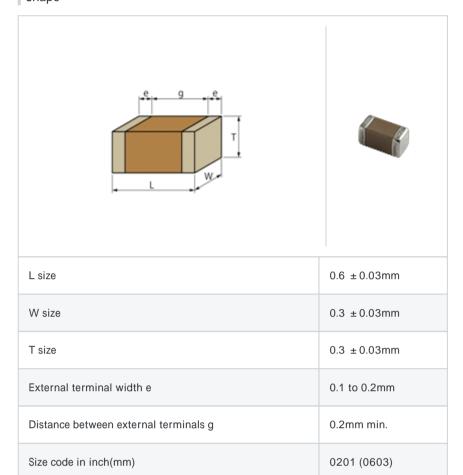

# GRM0336R1E3R6CD01#

"#" indicates a package specification code.







< List of part numbers with package codes >

 ${\sf GRM0336R1E3R6CD01D}\ ,\ {\sf GRM0336R1E3R6CD01W}\ ,\ {\sf GRM0336R1E3R6CD01J}$ 

### Shape



## References

| Packaging | Specifications                                              | Minimum quantity |
|-----------|-------------------------------------------------------------|------------------|
| D         | 180mm Paper taping                                          | 15000            |
| J         | 330mm Paper taping                                          | 50000            |
| W         | 180mm Paper taping (W8P1*)  * Width: 8mm, Pocket pitch: 1mm | 30000            |

| Mass (typ.) |        |  |
|-------------|--------|--|
| 1 piece     | 0.33mg |  |
| 180mm Reel  | 118g   |  |

### Specifications

| Capacitance                                      | 3.6pF ± 0.25pF |
|--------------------------------------------------|----------------|
| Rated voltage