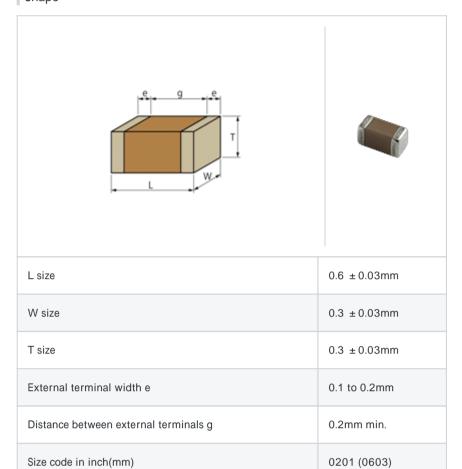

# GRM0336R1E3R3CD01#

"#" indicates a package specification code.







< List of part numbers with package codes >

 $\mathsf{GRM0336R1E3R3CD01D} \ , \ \mathsf{GRM0336R1E3R3CD01W} \ , \ \mathsf{GRM0336R1E3R3CD01J}$ 

## Shape



#### References

| Packaging | Specifications                                              | Minimum quantity |
|-----------|-------------------------------------------------------------|------------------|
| D         | 180mm Paper taping                                          | 15000            |
| J         | 330mm Paper taping                                          | 50000            |
| W         | 180mm Paper taping (W8P1*)  * Width: 8mm, Pocket pitch: 1mm | 30000            |

| Mass (typ.) |        |  |
|-------------|--------|--|
| 1 piece     | 0.33mg |  |
| 180mm Reel  | 118g   |  |

## Specifications

| Capacitance                                      | 3.3pF ± 0.25pF |
|--------------------------------------------------|----------------|
| Rated voltage