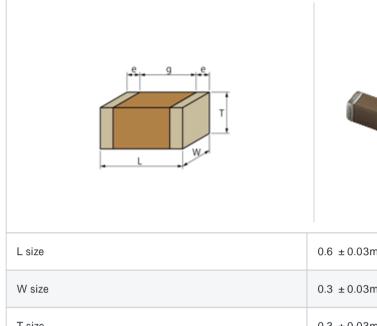

## Shape

|                                       | 1            |
|---------------------------------------|--------------|
| L size                                | 0.6 ±0.03mm  |
| W size                                | 0.3 ±0.03mm  |
| T size                                | 0.3 ±0.03mm  |
| External terminal width e             | 0.1 to 0.2mm |
| Distance between external terminals g | 0.2mm min.   |
| Size code in inch(mm)                 | 0201 (0603)  |
| Distance between external terminals g | 0.2mm min.   |