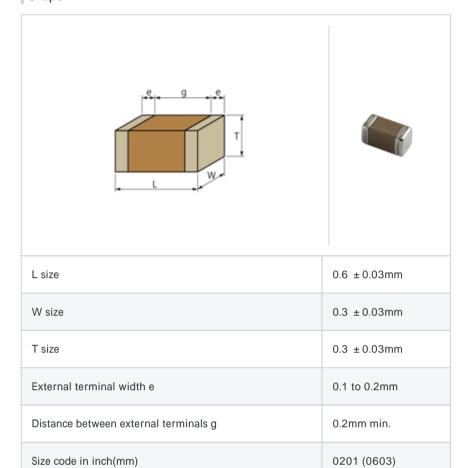

# GRM0336R1E360JD01#

"#" indicates a package specification code.







< List of part numbers with package codes >  $\mathsf{GRM0336R1E360JD01D} \ , \ \mathsf{GRM0336R1E360JD01W} \ , \ \mathsf{GRM0336R1E360JD01J}$ 

## Shape



## References

| Packaging | Specifications                                             | Minimum quantity |
|-----------|------------------------------------------------------------|------------------|
| D         | 180mm Paper taping                                         | 15000            |
| J         | 330mm Paper taping                                         | 50000            |
| W         | 180mm Paper taping (W8P1*) * Width: 8mm, Pocket pitch: 1mm | 30000            |

| Mass (typ.) |        |  |
|-------------|--------|--|
| 1 piece     | 0.33mg |  |
| 180mm Reel  | 118g   |  |

### Specifications

| Capacitance                                      | 36pF ±5%      |
|--------------------------------------------------|---------------|
| Rated voltage