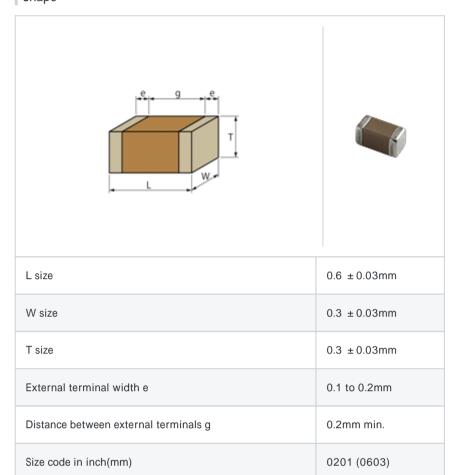

# GRM0336R1E330GD01#

"#" indicates a package specification code.







< List of part numbers with package codes >  ${\sf GRM0336R1E330GD01D}\ ,\ {\sf GRM0336R1E330GD01W}\ ,\ {\sf GRM0336R1E330GD01J}$ 

## Shape



#### References

| Packaging | Specifications                                             | Minimum quantity |
|-----------|------------------------------------------------------------|------------------|
| D         | 180mm Paper taping                                         | 15000            |
| J         | 330mm Paper taping                                         | 50000            |
| W         | 180mm Paper taping (W8P1*) * Width: 8mm, Pocket pitch: 1mm | 30000            |

| Mass (typ.) |        |  |
|-------------|--------|--|
| 1 piece     | 0.33mg |  |
| 180mm Reel  | 118g   |  |

# Specifications

| Capacitance                                      | 33pF ± 2%     |
|--------------------------------------------------|---------------|
| Rated voltage