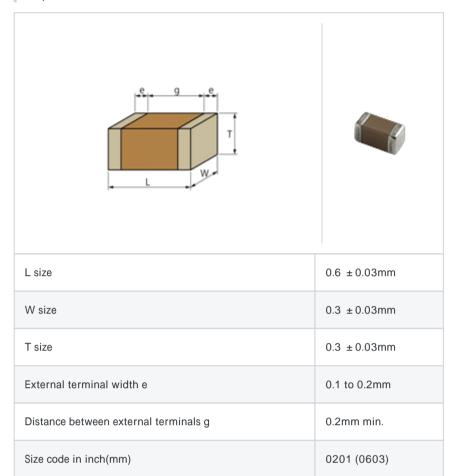

# GRM0336R1E300GD01#

"#" indicates a package specification code.









< List of part numbers with package codes >

 ${\sf GRM0336R1E300GD01D}\ ,\ {\sf GRM0336R1E300GD01W}\ ,\ {\sf GRM0336R1E300GD01J}$ 

### Shape



## References

| Packaging | Specifications                                             | Minimum quantity |
|-----------|------------------------------------------------------------|------------------|
| D         | 180mm Paper taping                                         | 15000            |
| J         | 330mm Paper taping                                         | 50000            |
| W         | 180mm Paper taping (W8P1*) * Width: 8mm, Pocket pitch: 1mm | 30000            |

| Mass (typ.) |        |  |
|-------------|--------|--|
| 1 piece     | 0.33mg |  |
| 180mm Reel  | 118g   |  |

### Specifications

| Capacitance                                      | 30pF ± 2%     |
|--------------------------------------------------|---------------|
| Rated voltage