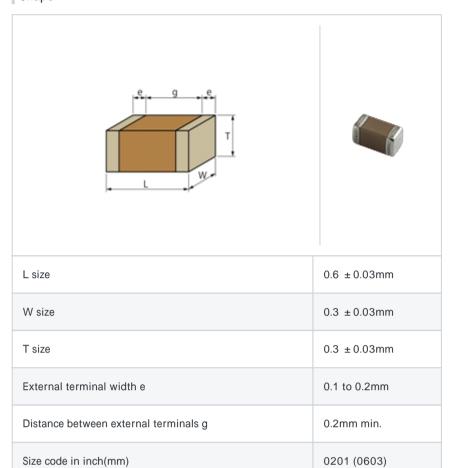

# GRM0336R1E2R9CD01#

"#" indicates a package specification code.







< List of part numbers with package codes >

 $\mathsf{GRM0336R1E2R9CD01D} \ , \ \mathsf{GRM0336R1E2R9CD01W} \ , \ \mathsf{GRM0336R1E2R9CD01J}$ 

## Shape



#### References

| Packaging | Specifications                                             | Minimum quantity |
|-----------|------------------------------------------------------------|------------------|
| D         | 180mm Paper taping                                         | 15000            |
| J         | 330mm Paper taping                                         | 50000            |
| W         | 180mm Paper taping (W8P1*) * Width: 8mm, Pocket pitch: 1mm | 30000            |

| Mass (typ.) |        |  |
|-------------|--------|--|
| 1 piece     | 0.33mg |  |
| 180mm Reel  | 118g   |  |

## Specifications

| Capacitance                                      | 2.9pF ± 0.25pF |
|--------------------------------------------------|----------------|
| Rated voltage