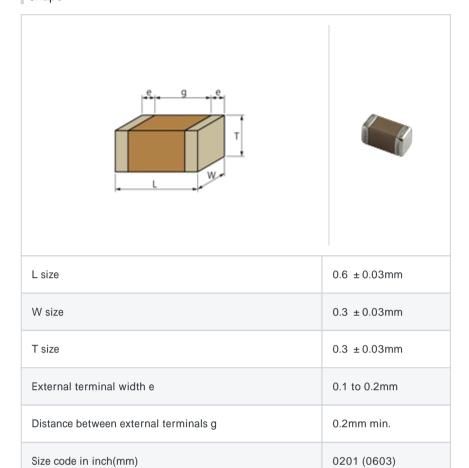

# GRM0336R1E2R4CD01#

"#" indicates a package specification code.





< List of part numbers with package codes >  $\mathsf{GRM0336R1E2R4CD01D} \ , \ \mathsf{GRM0336R1E2R4CD01W} \ , \ \mathsf{GRM0336R1E2R4CD01J}$ 

# Shape



#### References

| Packaging | Specifications                                             | Minimum quantity |
|-----------|------------------------------------------------------------|------------------|
| D         | 180mm Paper taping                                         | 15000            |
| J         | 330mm Paper taping                                         | 50000            |
| W         | 180mm Paper taping (W8P1*) * Width: 8mm, Pocket pitch: 1mm | 30000            |

| Mass (typ.) |        |  |
|-------------|--------|--|
| 1 piece     | 0.33mg |  |
| 180mm Reel  | 118g   |  |

## Specifications

| Capacitance                                      | 2.4pF ± 0.25pF |
|--------------------------------------------------|----------------|
| Rated voltage