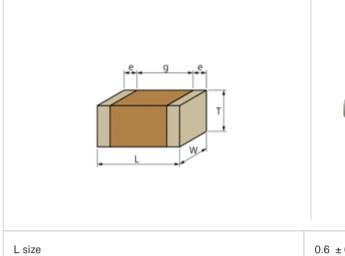

### Shape

| L size                                | 0.6 ± 0.03mm |
|---------------------------------------|--------------|
| W size                                | 0.3 ± 0.03mm |
| T size                                | 0.3 ±0.03mm  |
| External terminal width e             | 0.1 to 0.2mm |
| Distance between external terminals g | 0.2mm min.   |
| Size code in inch(mm)                 | 0201 (0603)  |