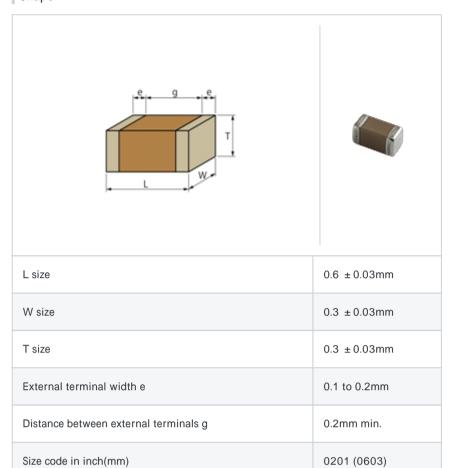

# GRM0336R1E220JD01#

"#" indicates a package specification code.









< List of part numbers with package codes >  $\mathsf{GRM0336R1E220JD01D} \ , \ \mathsf{GRM0336R1E220JD01W} \ , \ \mathsf{GRM0336R1E220JD01J}$ 

# Shape



#### References

| Packaging | Specifications                                             | Minimum quantity |
|-----------|------------------------------------------------------------|------------------|
| D         | 180mm Paper taping                                         | 15000            |
| J         | 330mm Paper taping                                         | 50000            |
| W         | 180mm Paper taping (W8P1*) * Width: 8mm, Pocket pitch: 1mm | 30000            |

| Mass (typ.) |        |  |
|-------------|--------|--|
| 1 piece     | 0.33mg |  |
| 180mm Reel  | 118g   |  |

## Specifications

| Capacitance                                      | 22pF ±5%      |
|--------------------------------------------------|---------------|
| Rated voltage