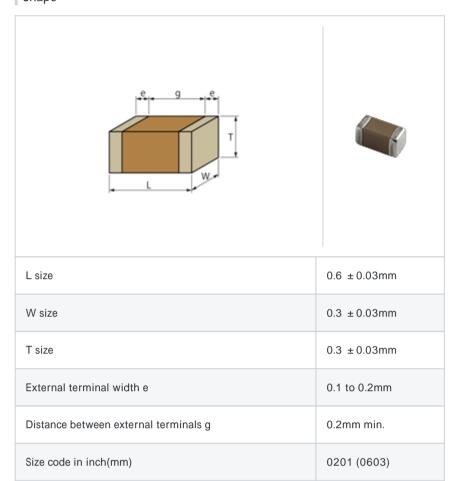

# GRM0336R1E200GD01#

"#" indicates a package specification code.







< List of part numbers with package codes >

 $\mathsf{GRM0336R1E200GD01D} \ , \ \mathsf{GRM0336R1E200GD01W} \ , \ \mathsf{GRM0336R1E200GD01J}$ 

## Shape



#### References

| Packaging | Specifications                                             | Minimum quantity |
|-----------|------------------------------------------------------------|------------------|
| D         | 180mm Paper taping                                         | 15000            |
| J         | 330mm Paper taping                                         | 50000            |
| W         | 180mm Paper taping (W8P1*) * Width: 8mm, Pocket pitch: 1mm | 30000            |

| Mass (typ.) |        |  |
|-------------|--------|--|
| 1 piece     | 0.33mg |  |
| 180mm Reel  | 118g   |  |

## Specifications

| Capacitance                                      | 20pF ± 2%     |
|--------------------------------------------------|---------------|
| Rated voltage