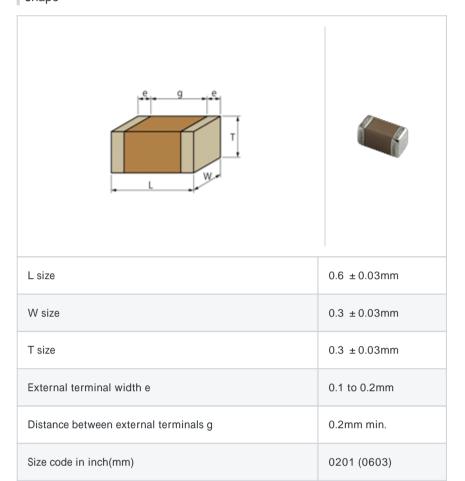

## Shape

## References

| Packaging | Specifications                                             | Minimum quantity |
|-----------|------------------------------------------------------------|------------------|
| D         | 180mm Paper taping                                         | 15000            |
| J         | 330mm Paper taping                                         | 50000            |
| W         | 180mm Paper taping (W8P1*) * Width: 8mm, Pocket pitch: 1mm | 30000            |