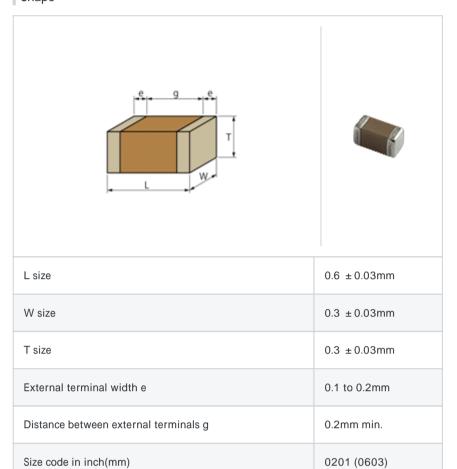

# GRM0336R1E1R5CD01#

"#" indicates a package specification code.





< List of part numbers with package codes >

 $\mathsf{GRM0336R1E1R5CD01D} \ , \ \mathsf{GRM0336R1E1R5CD01W} \ , \ \mathsf{GRM0336R1E1R5CD01J}$ 

#### Shape



### References

| Packaging | Specifications                                             | Minimum quantity |
|-----------|------------------------------------------------------------|------------------|
| D         | 180mm Paper taping                                         | 15000            |
| J         | 330mm Paper taping                                         | 50000            |
| W         | 180mm Paper taping (W8P1*) * Width: 8mm, Pocket pitch: 1mm | 30000            |

| Mass (typ.) |        |  |
|-------------|--------|--|
| 1 piece     | 0.33mg |  |
| 180mm Reel  | 118g   |  |

#### Specifications

| Capacitance                                      | 1.5pF ± 0.25pF |
|--------------------------------------------------|----------------|
| Rated voltage