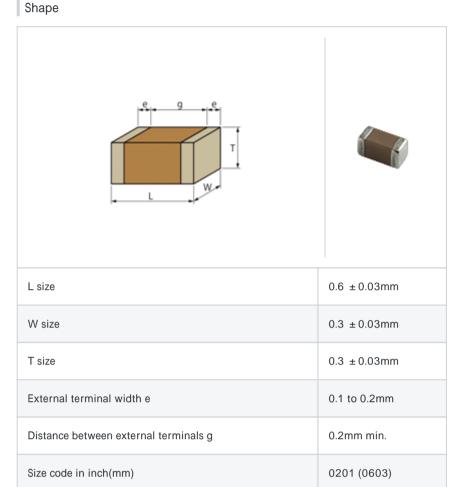

# Specifications

| Capacitance                                      | 1.3pF ± 0.25pF |
|--------------------------------------------------|----------------|
| Rated voltage                                    | 25Vdc          |
| Temperature characteristics (complied standard)  | R2H(EIA)       |
| Temperature coefficient                          | -220 ± 60ppm/  |
| Temperature range of temperature characteristics | 25 to 85       |
| Operating temperature range                      | -55 to 125     |