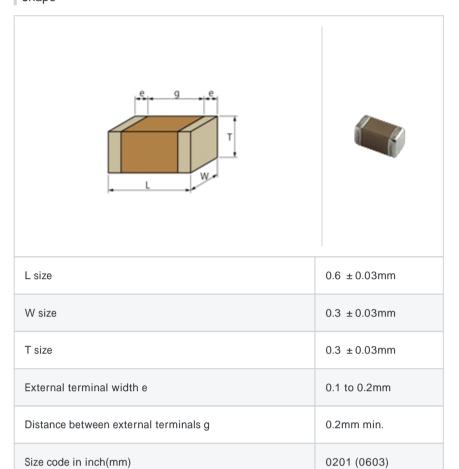

# GRM0336R1E1R0CD01#

"#" indicates a package specification code.







< List of part numbers with package codes >

 ${\sf GRM0336R1E1R0CD01D}\ ,\ {\sf GRM0336R1E1R0CD01W}\ ,\ {\sf GRM0336R1E1R0CD01J}$ 

## Shape



## References

| Packaging | Specifications                                              | Minimum quantity |
|-----------|-------------------------------------------------------------|------------------|
| D         | 180mm Paper taping                                          | 15000            |
| J         | 330mm Paper taping                                          | 50000            |
| W         | 180mm Paper taping (W8P1*)  * Width: 8mm, Pocket pitch: 1mm | 30000            |

| Mass (typ.) |        |  |
|-------------|--------|--|
| 1 piece     | 0.33mg |  |
| 180mm Reel  | 118g   |  |

## Specifications

| Capacitance                                      | 1.0pF ± 0.25pF |
|--------------------------------------------------|----------------|
| Rated voltage