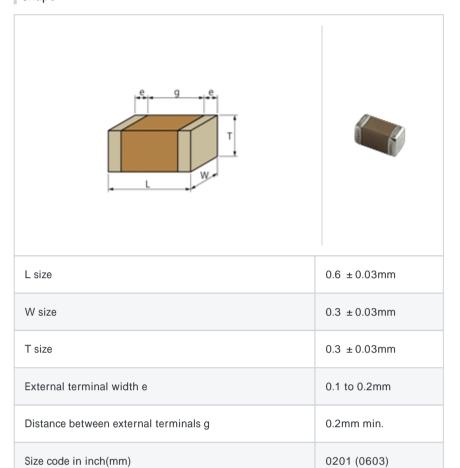

# GRM0336R1E180JD01#

"#" indicates a package specification code.







< List of part numbers with package codes >  $\mathsf{GRM0336R1E180JD01D} \ , \ \mathsf{GRM0336R1E180JD01W} \ , \ \mathsf{GRM0336R1E180JD01J}$ 

# Shape



#### References

| Packaging | Specifications                                             | Minimum quantity |
|-----------|------------------------------------------------------------|------------------|
| D         | 180mm Paper taping                                         | 15000            |
| J         | 330mm Paper taping                                         | 50000            |
| W         | 180mm Paper taping (W8P1*) * Width: 8mm, Pocket pitch: 1mm | 30000            |

| Mass (typ.) |        |  |
|-------------|--------|--|
| 1 piece     | 0.33mg |  |
| 180mm Reel  | 118g   |  |

## Specifications

| Capacitance                                      | 18pF ±5%      |
|--------------------------------------------------|---------------|
| Rated voltage