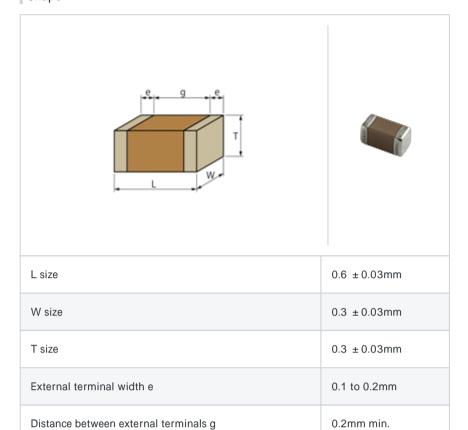

# GRM0336R1E160JD01#

"#" indicates a package specification code.







< List of part numbers with package codes >  $\mathsf{GRM0336R1E160JD01D} \ , \ \mathsf{GRM0336R1E160JD01W} \ , \ \mathsf{GRM0336R1E160JD01J}$ 

## Shape



## References

| Packaging | Specifications                                              | Minimum quantity |
|-----------|-------------------------------------------------------------|------------------|
| D         | 180mm Paper taping                                          | 15000            |
| J         | 330mm Paper taping                                          | 50000            |
| W         | 180mm Paper taping (W8P1*)  * Width: 8mm, Pocket pitch: 1mm | 30000            |

| Mass (typ.) |        |  |
|-------------|--------|--|
| 1 piece     | 0.33mg |  |
| 180mm Reel  | 118g   |  |

### Specifications

Size code in inch(mm)

| Capacitance                                      | 16pF ±5%      |
|--------------------------------------------------|---------------|
| Rated volta