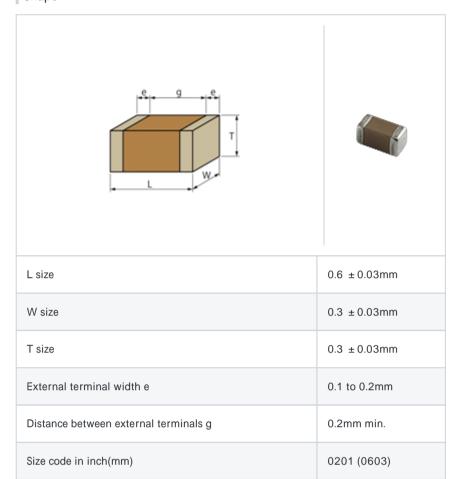

# GRM0336R1E160GD01#

"#" indicates a package specification code.







< List of part numbers with package codes >

 ${\sf GRM0336R1E160GD01D}\ ,\ {\sf GRM0336R1E160GD01W}\ ,\ {\sf GRM0336R1E160GD01J}$ 

## Shape



#### References

| Packaging | Specifications                                              | Minimum quantity |
|-----------|-------------------------------------------------------------|------------------|
| D         | 180mm Paper taping                                          | 15000            |
| J         | 330mm Paper taping                                          | 50000            |
| W         | 180mm Paper taping (W8P1*)  * Width: 8mm, Pocket pitch: 1mm | 30000            |

| Mass (typ.) |        |  |
|-------------|--------|--|
| 1 piece     | 0.33mg |  |
| 180mm Reel  | 118g   |  |

## Specifications

| Capacitance                                      | 16pF ± 2%     |
|--------------------------------------------------|---------------|
| Rated voltage