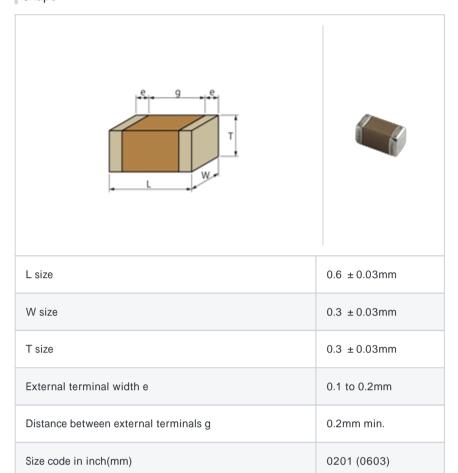

# GRM0336R1E120JD01#

"#" indicates a package specification code.







< List of part numbers with package codes >  $\mathsf{GRM0336R1E120JD01D} \ , \ \mathsf{GRM0336R1E120JD01W} \ , \ \mathsf{GRM0336R1E120JD01J}$ 

## Shape



#### References

| Packaging | Specifications                                             | Minimum quantity |
|-----------|------------------------------------------------------------|------------------|
| D         | 180mm Paper taping                                         | 15000            |
| J         | 330mm Paper taping                                         | 50000            |
| W         | 180mm Paper taping (W8P1*) * Width: 8mm, Pocket pitch: 1mm | 30000            |

| Mass (typ.) |        |  |
|-------------|--------|--|
| 1 piece     | 0.33mg |  |
| 180mm Reel  | 118g   |  |

## Specifications

| Capacitance                                      | 12pF ±5%      |
|--------------------------------------------------|---------------|
| Rated voltage