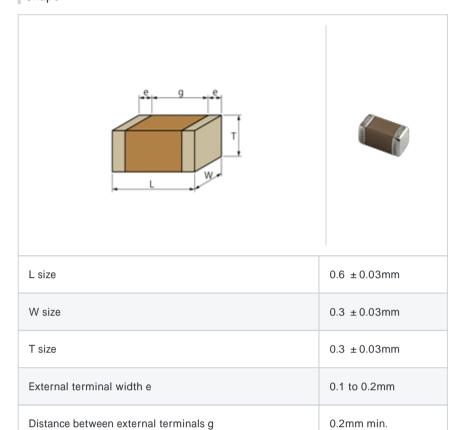

# GRM0336R1E101GD01#

"#" indicates a package specification code.





< List of part numbers with package codes >  $\mathsf{GRM0336R1E101GD01D} \ , \ \mathsf{GRM0336R1E101GD01W} \ , \ \mathsf{GRM0336R1E101GD01J}$ 

## Shape



## References

| Packaging | Specifications                                             | Minimum quantity |
|-----------|------------------------------------------------------------|------------------|
| D         | 180mm Paper taping                                         | 15000            |
| J         | 330mm Paper taping                                         | 50000            |
| W         | 180mm Paper taping (W8P1*) * Width: 8mm, Pocket pitch: 1mm | 30000            |

| Mass (typ.) |        |  |
|-------------|--------|--|
| 1 piece     | 0.33mg |  |
| 180mm Reel  | 118g   |  |

### Specifications

Size code in inch(mm)

| Capacitance                                      | 100pF ± 2%    |
|--------------------------------------------------|---------------|
| Rated voltage