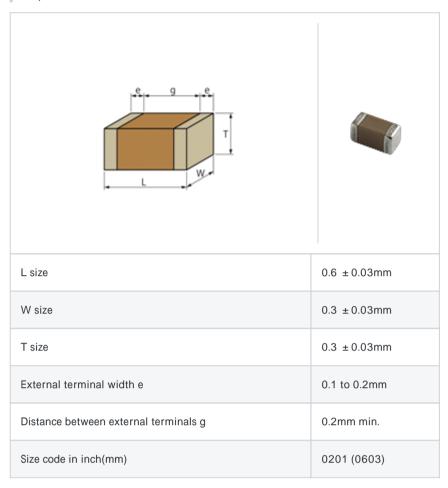

# GRM0335C1HR90BD01#

"#" indicates a package specification code.





< List of part numbers with package codes >  $\mathsf{GRM0335C1HR90BD01D} \ , \ \mathsf{GRM0335C1HR90BD01W} \ , \ \mathsf{GRM0335C1HR90BD01J}$ 

### Shape



# Notes

Please use replacements or Recommended.

#### References

| Packaging | Specifications                                              | Minimum quantity |
|-----------|-------------------------------------------------------------|------------------|
| D         | 180mm Paper taping                                          | 15000            |
| J         | 330mm Paper taping                                          | 50000            |
| W         | 180mm Paper taping (W8P1*)  * Width: 8mm, Pocket pitch: 1mm | 30000            |

| Mass (typ.) |        |  |
|-------------|--------|--|
| 1 piece     | 0.33mg |  |
| 180mm Reel  | 118g   |  |

# Specifications

| Capacitance                                      | 0.90pF ± 0.1pF |
|--------------------------------------------------|--