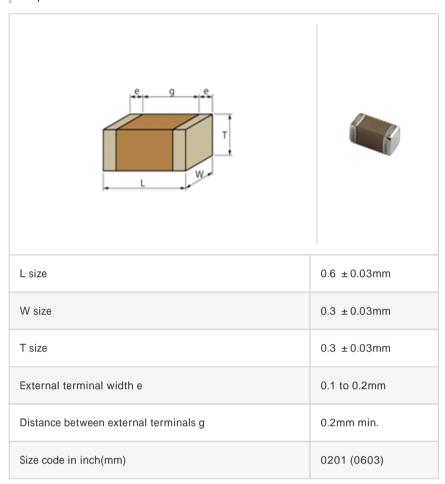

# GRM0335C1HR80WD01#

"#" indicates a package specification code.





< List of part numbers with package codes >  $\mathsf{GRM0335C1} \mathsf{HR80WD01D} \ , \ \mathsf{GRM0335C1} \mathsf{HR80WD01W} \ , \ \mathsf{GRM0335C1} \mathsf{HR80WD01J}$ 

### Shape



## Notes

Please use replacements or Recommended.

#### References

| Packaging | Specifications                                              | Minimum quantity |
|-----------|-------------------------------------------------------------|------------------|
| D         | 180mm Paper taping                                          | 15000            |
| J         | 330mm Paper taping                                          | 50000            |
| W         | 180mm Paper taping (W8P1*)  * Width: 8mm, Pocket pitch: 1mm | 30000            |

| Mass (typ.) |        |  |
|-------------|--------|--|
| 1 piece     | 0.33mg |  |
| 180mm Reel  | 118g   |  |

## Specifications

| Capacitance                                      | 0.80pF ± 0.05pF |
|--------------------------------------------------