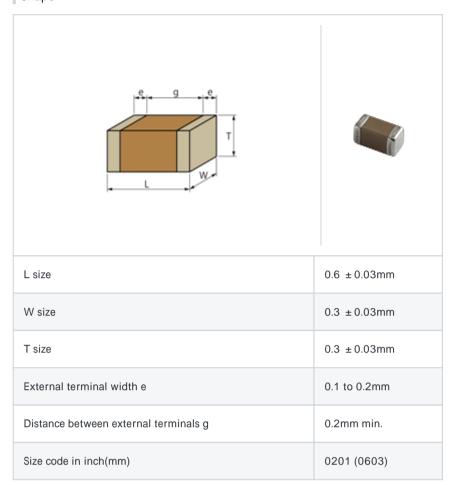

# Shape

#### References

| Packaging | Specifications                                              | Minimum quantity |
|-----------|-------------------------------------------------------------|------------------|
| D         | 180mm Paper taping                                          | 15000            |
| J         | 330mm Paper taping                                          | 50000            |
| W         | 180mm Paper taping (W8P1*)  * Width: 8mm, Pocket pitch: 1mm | 30000            |

| Mass (typ.) |        |  |
|-------------|--------|--|
| 1 piece     | 0.33mg |  |
| 180mm Reel  | 118g   |  |

# Specifications

| Capacitance                                      | 0.80pF ± 0.1pF |
|--------------------------------------------------|----------------|
| Rated voltage                                    | 50Vdc          |
| Temperature characteristics (complied standard)  | COG(EIA)       |
| Temperature coefficient                          | 0 ± 30ppm/     |
| Temperature range of temperature characteristics | 25 to 125      |
| Operating temperature range                      | -55 to 125     |