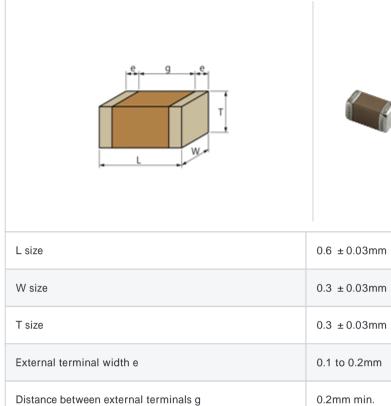

### Shape

0201 (0603)

"#" indicates a package specification code.

Please use replacements or Recommended.

Notes

References

| Packaging | Specifications                                                  | Minimum quantity |
|-----------|-----------------------------------------------------------------|------------------|
| D         | 180mm Paper taping                                              | 15000            |
| J         | 330mm Paper taping                                              | 50000            |
| W         | 180mm Paper taping (W8P1*)<br>* Width : 8mm, Pocket pitch : 1mm | 30000            |

# Specifications

Size code in inch(mm)

| Capacitance                                      | 0.70pF ±0.1pF |
|--------------------------------------------------|---------------|
| Rated voltage                                    | 50Vdc         |
| Temperature characteristics (complied standard)  | COG(EIA)      |
| Temperature coefficient                          | 0 ± 30ppm/    |
| Temperature range of temperature characteristics | 25 to 125     |
| Operating temperature range                      | -55 to 125    |