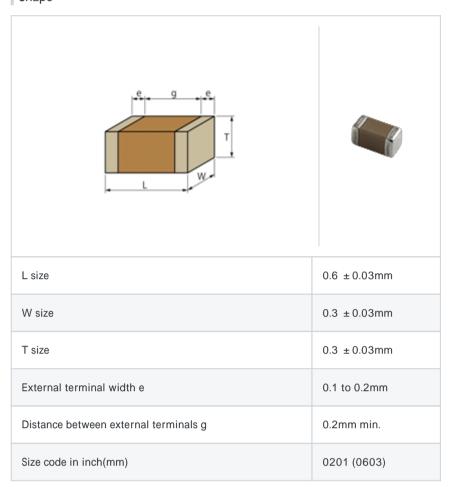

# GRM0335C1HR60WD01#

"#" indicates a package specification code.





< List of part numbers with package codes >  $\mathsf{GRM0335C1HR60WD01D} \ , \ \mathsf{GRM0335C1HR60WD01W} \ , \ \mathsf{GRM0335C1HR60WD01J}$ 

## Shape



## Notes

Please use replacements or Recommended.

#### References

| Packaging | Specifications                                              | Minimum quantity |
|-----------|-------------------------------------------------------------|------------------|
| D         | 180mm Paper taping                                          | 15000            |
| J         | 330mm Paper taping                                          | 50000            |
| W         | 180mm Paper taping (W8P1*)  * Width: 8mm, Pocket pitch: 1mm | 30000            |

| Mass (typ.) |        |  |
|-------------|--------|--|
| 1 piece     | 0.33mg |  |
| 180mm Reel  | 118g   |  |

## Specifications

| Capacitance                                      | 0.60pF ± 0.05pF |
|--------------------------------------------------