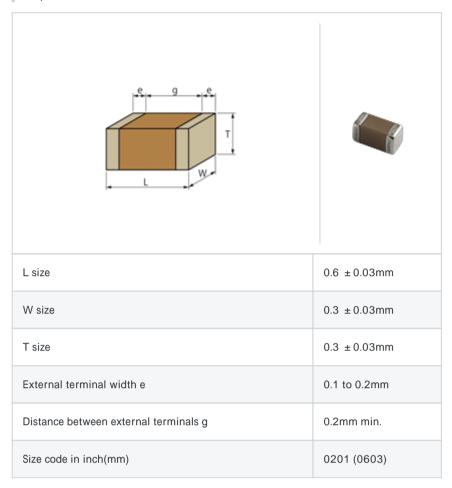

# GRM0335C1HR50WD01#

"#" indicates a package specification code.





< List of part numbers with package codes >  $\mathsf{GRM0335C1HR50WD01D} \ , \ \mathsf{GRM0335C1HR50WD01W} \ , \ \mathsf{GRM0335C1HR50WD01J}$ 

#### Shape



## Notes

Please use replacements or Recommended.

#### References

| Packaging | Specifications                                              | Minimum quantity |
|-----------|-------------------------------------------------------------|------------------|
| D         | 180mm Paper taping                                          | 15000            |
| J         | 330mm Paper taping                                          | 50000            |
| W         | 180mm Paper taping (W8P1*)  * Width: 8mm, Pocket pitch: 1mm | 30000            |

| Mass (typ.) |        |  |
|-------------|--------|--|
| 1 piece     | 0.33mg |  |
| 180mm Reel  | 118g   |  |

# Specifications

| Capacitance                                      | 0.50pF ± 0.05pF |
|--------------------------------------------------|