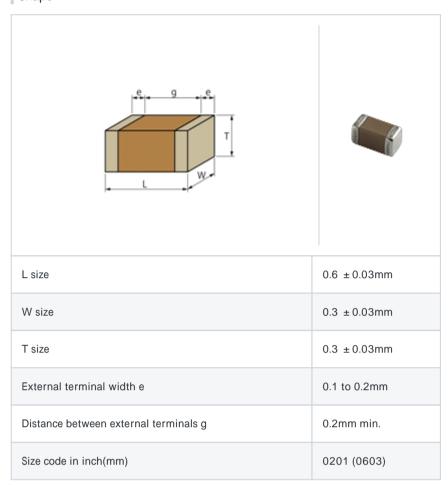

## Shape

#### References

| Packaging | Specifications                                              | Minimum quantity |
|-----------|-------------------------------------------------------------|------------------|
| D         | 180mm Paper taping                                          | 15000            |
| J         | 330mm Paper taping                                          | 50000            |
| W         | 180mm Paper taping (W8P1*)  * Width: 8mm, Pocket pitch: 1mm | 30000            |

| Mass (typ.) |        |  |
|-------------|--------|--|
| 1 piece     | 0.33mg |  |
| 180mm Reel  | 118g   |  |

## Specifications

| Capacitance                                      | 0.50pF ± 0.1pF |
|--------------------------------------------------|----------------|
| Rated voltage                                    | 50Vdc          |
| Temperature characteristics (complied standard)  | COG(EIA)       |
| Temperature coefficient                          | 0 ± 30ppm/     |
| Temperature range of temperature characteristics | 25 to 125      |
| Operating temperature range                      | -55 to 125     |