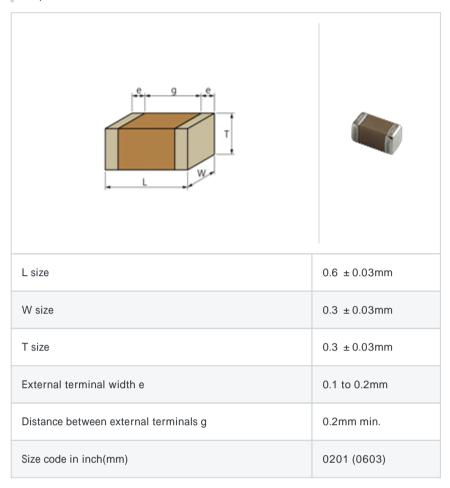

### Shape

#### References

| Packaging | Specifications                                              | Minimum quantity |
|-----------|-------------------------------------------------------------|------------------|
| D         | 180mm Paper taping                                          | 15000            |
| J         | 330mm Paper taping                                          | 50000            |
| W         | 180mm Paper taping (W8P1*)  * Width: 8mm, Pocket pitch: 1mm | 30000            |

| Mass (typ.) |        |  |
|-------------|--------|--|
| 1 piece     | 0.33mg |  |
| 180mm Reel  | 118g   |  |