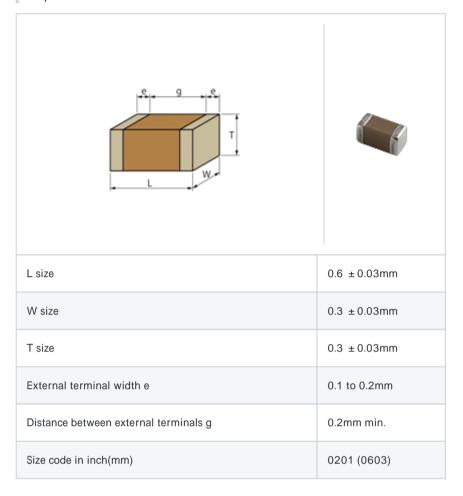

## Shape

#### References

| Packaging | Specifications                                              | Minimum quantity |
|-----------|-------------------------------------------------------------|------------------|
| D         | 180mm Paper taping                                          | 15000            |
| J         | 330mm Paper taping                                          | 50000            |
| W         | 180mm Paper taping (W8P1*)  * Width: 8mm, Pocket pitch: 1mm | 30000            |

| Mass (typ.) |        |  |
|-------------|--------|--|
| 1 piece     | 0.33mg |  |
| 180mm Reel  | 118g   |  |

# Specifications

| Capacitance                                      | 0.30pF ± 0.05pF |
|--------------------------------------------------|-----------------|
| Rated voltage                                    | 50Vdc           |
| Temperature characteristics (complied standard)  | COG(EIA)        |
| Temperature coefficient                          | 0 ± 30ppm/      |
| Temperature range of temperature characteristics | 25 to 125       |
| Operating temperature range                      | -55 to 125      |