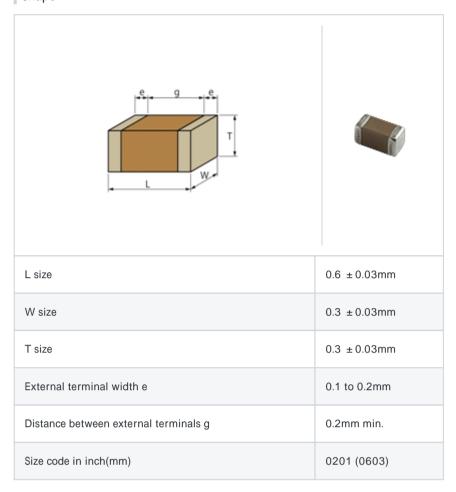

# GRM0335C1HR30BD01#

"#" indicates a package specification code.





< List of part numbers with package codes >  $\mathsf{GRM0335C1HR30BD01D} \ , \ \mathsf{GRM0335C1HR30BD01W} \ , \ \mathsf{GRM0335C1HR30BD01J}$ 

# Shape



## Notes

Please use replacements or Recommended.

#### References

| Packaging | Specifications                                              | Minimum quantity |
|-----------|-------------------------------------------------------------|------------------|
| D         | 180mm Paper taping                                          | 15000            |
| J         | 330mm Paper taping                                          | 50000            |
| W         | 180mm Paper taping (W8P1*)  * Width: 8mm, Pocket pitch: 1mm | 30000            |

| Mass (typ.) |        |  |
|-------------|--------|--|
| 1 piece     | 0.33mg |  |
| 180mm Reel  | 118g   |  |

# Specifications

| Capacitance                                      | 0.30pF ± 0.1pF |
|--------------------------------------------------|-