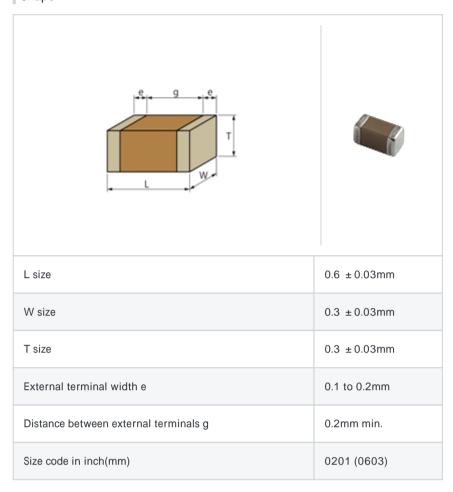

# GRM0335C1HR20BD01#

"#" indicates a package specification code.





< List of part numbers with package codes >

 $\mathsf{GRM0335C1HR20BD01D} \ , \ \mathsf{GRM0335C1HR20BD01W} \ , \ \mathsf{GRM0335C1HR20BD01J}$ 

# Shape



## Notes

Please use replacements or Recommended.

#### References

| Packaging | Specifications                                              | Minimum quantity |
|-----------|-------------------------------------------------------------|------------------|
| D         | 180mm Paper taping                                          | 15000            |
| J         | 330mm Paper taping                                          | 50000            |
| W         | 180mm Paper taping (W8P1*)  * Width: 8mm, Pocket pitch: 1mm | 30000            |

| Mass (typ.) |        |  |
|-------------|--------|--|
| 1 piece     | 0.33mg |  |
| 180mm Reel  | 118g   |  |

# Specifications

| Capacitance                                      | 0.20pF ± 0.1pF |
|--------------------------------------------------|-