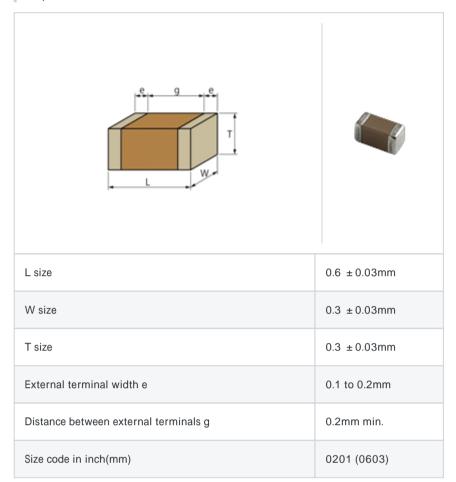

# GRM0335C1HR10WD01#

" # " indicates a package specification code.







< List of part numbers with package codes >  $\mathsf{GRM0335C1HR10WD01D} \ , \ \mathsf{GRM0335C1HR10WD01W} \ , \ \mathsf{GRM0335C1HR10WD01J}$ 

### Shape



# Notes

Please use replacements or Recommended.

#### References

| Packaging | Specifications                                              | Minimum quantity |
|-----------|-------------------------------------------------------------|------------------|
| D         | 180mm Paper taping                                          | 15000            |
| J         | 330mm Paper taping                                          | 50000            |
| W         | 180mm Paper taping (W8P1*)  * Width: 8mm, Pocket pitch: 1mm | 30000            |

| Mass (typ.) |        |  |
|-------------|--------|--|
| 1 piece     | 0.33mg |  |
| 180mm Reel  | 118g   |  |

# Specifications

| Capacitance                                      | 0.10pF ± 0.05pF |
|--------------------------------------------------|-