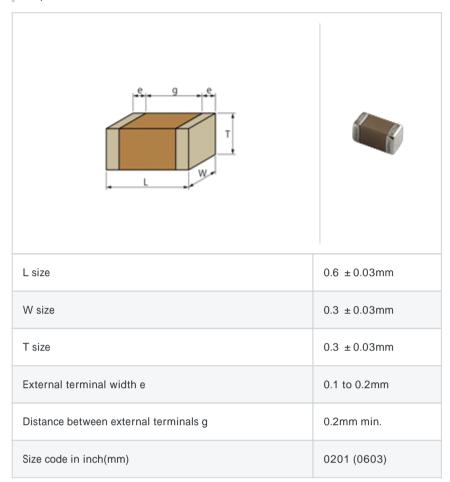

# GRM0335C1ER60BZ01#

"#" indicates a package specification code.





< List of part numbers with package codes >  $\mathsf{GRM0335C1ER60BZ01D} \ , \ \mathsf{GRM0335C1ER60BZ01W} \ , \ \mathsf{GRM0335C1ER60BZ01J}$ 

### Shape



# Notes

Please use replacements or Recommended.

#### References

| Packaging | Specifications                                              | Minimum quantity |
|-----------|-------------------------------------------------------------|------------------|
| D         | 180mm Paper taping                                          | 15000            |
| J         | 330mm Paper taping                                          | 50000            |
| W         | 180mm Paper taping (W8P1*)  * Width: 8mm, Pocket pitch: 1mm | 30000            |

| Mass (typ.) |        |  |
|-------------|--------|--|
| 1 piece     | 0.33mg |  |
| 180mm Reel  | 118g   |  |

# Specifications

| Capacitance                                      | 0.60pF ± 0.1pF |
|--------------------------------------------------|--