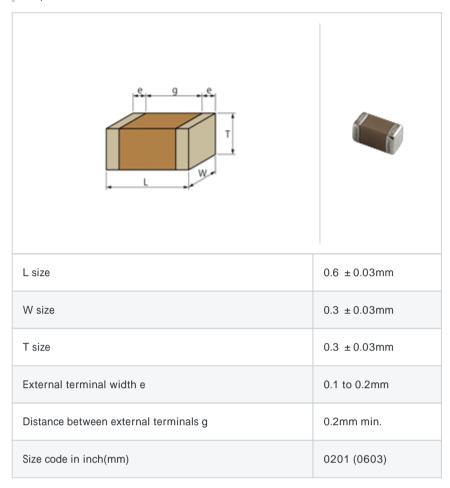

# GRM0335C1ER20BZ01#

"#" indicates a package specification code.





< List of part numbers with package codes >  $\mathsf{GRM0335C1ER20BZ01D} \ , \ \mathsf{GRM0335C1ER20BZ01W} \ , \ \mathsf{GRM0335C1ER20BZ01J}$ 

## Shape



### Notes

Please use replacements or Recommended.

#### References

| Packaging | Specifications                                              | Minimum quantity |
|-----------|-------------------------------------------------------------|------------------|
| D         | 180mm Paper taping                                          | 15000            |
| J         | 330mm Paper taping                                          | 50000            |
| W         | 180mm Paper taping (W8P1*)  * Width: 8mm, Pocket pitch: 1mm | 30000            |

| Mass (typ.) |        |  |
|-------------|--------|--|
| 1 piece     | 0.33mg |  |
| 180mm Reel  | 118g   |  |

# Specifications

| Capacitance                                      | 0.20pF ± 0.1pF |
|--------------------------------------------------|