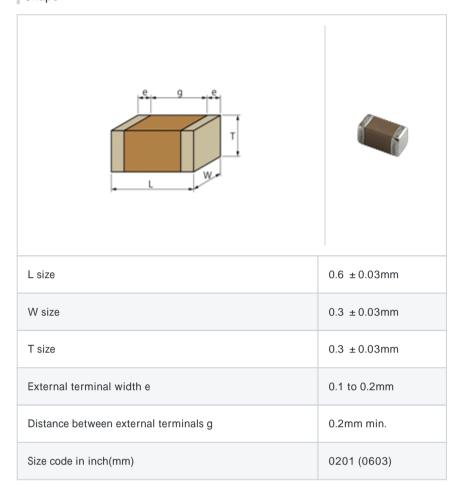

# GRM0335C1E9R9DD01#

"#" indicates a package specification code.





< List of part numbers with package codes >  ${\sf GRM0335C1E9R9DD01D}\ ,\ {\sf GRM0335C1E9R9DD01W}\ ,\ {\sf GRM0335C1E9R9DD01J}$ 

# Shape



## Notes

Please use replacements or Recommended.

#### References

| Packaging | Specifications                                               | Minimum quantity |
|-----------|--------------------------------------------------------------|------------------|
| D         | 180mm Paper taping                                           | 15000            |
| J         | 330mm Paper taping                                           | 50000            |
| W         | 180mm Paper taping (W8P1*) * Width : 8mm, Pocket pitch : 1mm | 30000            |

| Mass (typ.) |        |  |
|-------------|--------|--|
| 1 piece     | 0.33mg |  |
| 180mm Reel  | 118g   |  |

# Specifications

| Capacitance                                      | 9.9pF ± 0.5pF |
|------------------------------------------------