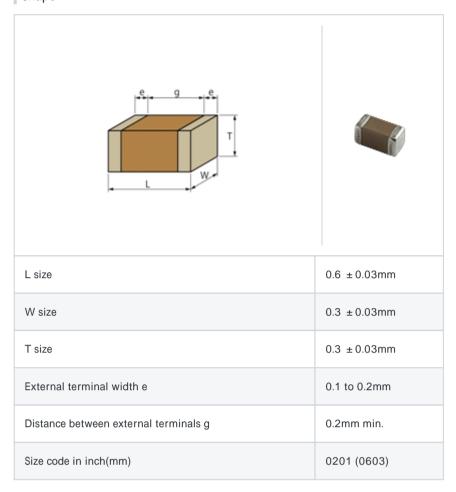

# GRM0335C1E9R6DD01#

"#" indicates a package specification code.





< List of part numbers with package codes >  ${\sf GRM0335C1E9R6DD01D}\ ,\ {\sf GRM0335C1E9R6DD01W}\ ,\ {\sf GRM0335C1E9R6DD01J}$ 

# Shape



## Notes

Please use replacements or Recommended.

#### References

| Packaging | Specifications                                              | Minimum quantity |
|-----------|-------------------------------------------------------------|------------------|
| D         | 180mm Paper taping                                          | 15000            |
| J         | 330mm Paper taping                                          | 50000            |
| W         | 180mm Paper taping (W8P1*)  * Width: 8mm, Pocket pitch: 1mm | 30000            |

| Mass (typ.) |        |  |
|-------------|--------|--|
| 1 piece     | 0.33mg |  |
| 180mm Reel  | 118g   |  |

# Specifications

| Capacitance                                      | 9.6pF ± 0.5pF |
|--------------------------------------------------|--