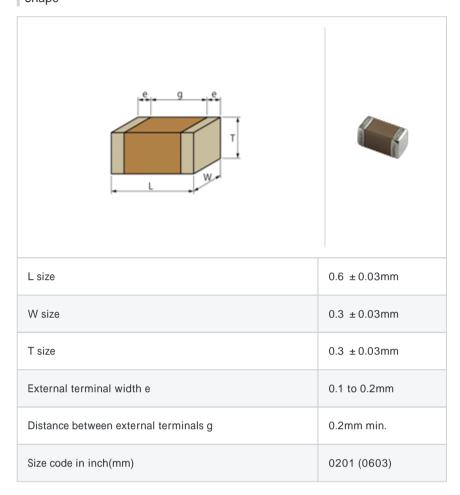

# GRM0335C1E9R4CD01#

"#" indicates a package specification code.





< List of part numbers with package codes >  $\mathsf{GRM0335C1E9R4CD01D} \ , \ \mathsf{GRM0335C1E9R4CD01W} \ , \ \mathsf{GRM0335C1E9R4CD01J}$ 

## Shape



## Notes

Please use replacements or Recommended.

#### References

| Packaging | Specifications                                               | Minimum quantity |
|-----------|--------------------------------------------------------------|------------------|
| D         | 180mm Paper taping                                           | 15000            |
| J         | 330mm Paper taping                                           | 50000            |
| W         | 180mm Paper taping (W8P1*) * Width : 8mm, Pocket pitch : 1mm | 30000            |

| Mass (typ.) |        |  |
|-------------|--------|--|
| 1 piece     | 0.33mg |  |
| 180mm Reel  | 118g   |  |

## Specifications

| Capacitance                                      | 9.4pF ± 0.25pF |
|----------------------------------------------