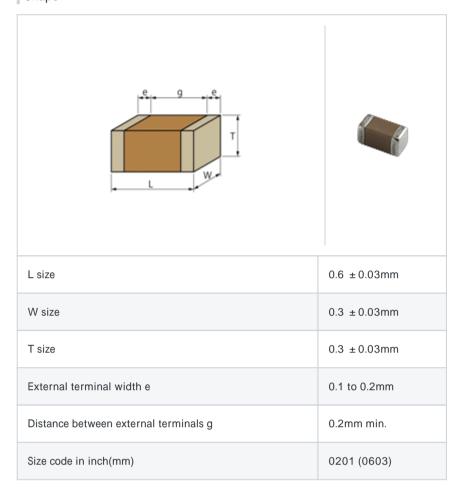

# GRM0335C1E910GD01#

"#" indicates a package specification code.





< List of part numbers with package codes >  ${\sf GRM0335C1E910GD01D}\ ,\ {\sf GRM0335C1E910GD01W}\ ,\ {\sf GRM0335C1E910GD01J}$ 

# Shape



## Notes

Please use replacements or Recommended.

#### References

| Packaging | Specifications                                              | Minimum quantity |
|-----------|-------------------------------------------------------------|------------------|
| D         | 180mm Paper taping                                          | 15000            |
| J         | 330mm Paper taping                                          | 50000            |
| W         | 180mm Paper taping (W8P1*)  * Width: 8mm, Pocket pitch: 1mm | 30000            |

| Mass (typ.) |        |  |
|-------------|--------|--|
| 1 piece     | 0.33mg |  |
| 180mm Reel  | 118g   |  |

# Specifications

| Capacitance                                      | 91pF ± 2%  |
|--------------------------------------------------|-----