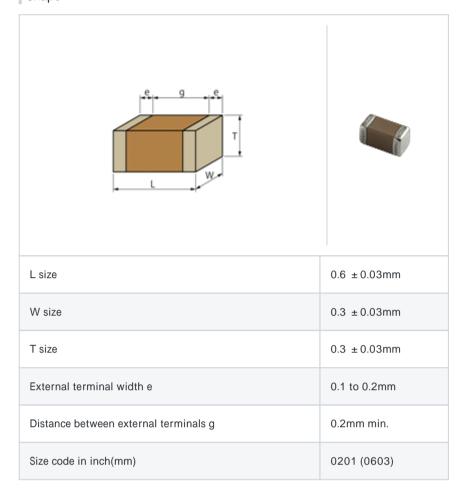

# GRM0335C1E8R4DD01#

"#" indicates a package specification code.





< List of part numbers with package codes >  ${\sf GRM0335C1E8R4DD01D}\ ,\ {\sf GRM0335C1E8R4DD01W}\ ,\ {\sf GRM0335C1E8R4DD01J}$ 

# Shape



## Notes

Please use replacements or Recommended.

#### References

| Packaging | Specifications                                              | Minimum quantity |
|-----------|-------------------------------------------------------------|------------------|
| D         | 180mm Paper taping                                          | 15000            |
| J         | 330mm Paper taping                                          | 50000            |
| W         | 180mm Paper taping (W8P1*)  * Width: 8mm, Pocket pitch: 1mm | 30000            |

| Mass (typ.) |        |  |
|-------------|--------|--|
| 1 piece     | 0.33mg |  |
| 180mm Reel  | 118g   |  |

# Specifications

| Capacitance                                      | 8.4pF ± 0.5pF |
|--------------------------------------------------|--