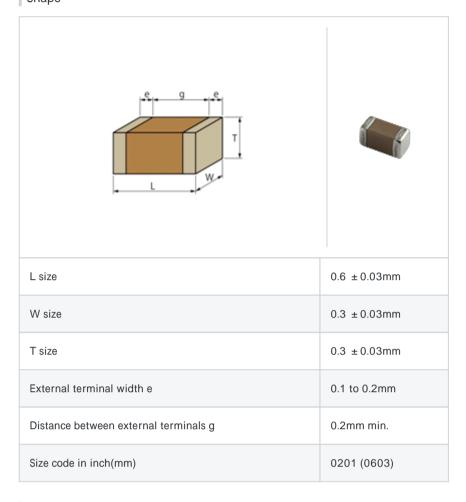

# GRM0335C1E8R1DD01#

"#" indicates a package specification code.





< List of part numbers with package codes >  ${\sf GRM0335C1E8R1DD01D}\ ,\ {\sf GRM0335C1E8R1DD01W}\ ,\ {\sf GRM0335C1E8R1DD01J}$ 

# Shape



## Notes

Please use replacements or Recommended.

#### References

| Packaging | Specifications                                              | Minimum quantity |
|-----------|-------------------------------------------------------------|------------------|
| D         | 180mm Paper taping                                          | 15000            |
| J         | 330mm Paper taping                                          | 50000            |
| W         | 180mm Paper taping (W8P1*)  * Width: 8mm, Pocket pitch: 1mm | 30000            |

| Mass (typ.) |        |  |
|-------------|--------|--|
| 1 piece     | 0.33mg |  |
| 180mm Reel  | 118g   |  |

## Specifications

| Capacitance                                      | 8.1pF ± 0.5pF |
|--------------------------------------------------|-