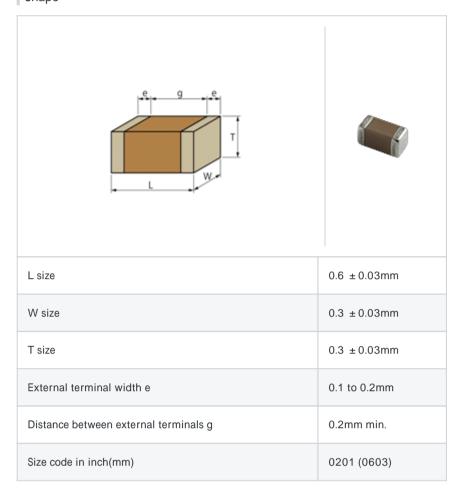

# GRM0335C1E7R2DD01#

"#" indicates a package specification code.





< List of part numbers with package codes >  $\mathsf{GRM0335C1E7R2DD01D} \ , \ \mathsf{GRM0335C1E7R2DD01W} \ , \ \mathsf{GRM0335C1E7R2DD01J}$ 

## Shape



# Notes

Please use replacements or Recommended.

#### References

| Packaging | Specifications                                               | Minimum quantity |
|-----------|--------------------------------------------------------------|------------------|
| D         | 180mm Paper taping                                           | 15000            |
| J         | 330mm Paper taping                                           | 50000            |
| W         | 180mm Paper taping (W8P1*) * Width : 8mm, Pocket pitch : 1mm | 30000            |

| Mass (typ.) |        |  |
|-------------|--------|--|
| 1 piece     | 0.33mg |  |
| 180mm Reel  | 118g   |  |

## Specifications

| Capacitance                                      | 7.2pF ± 0.5pF |
|------------------------------------------------