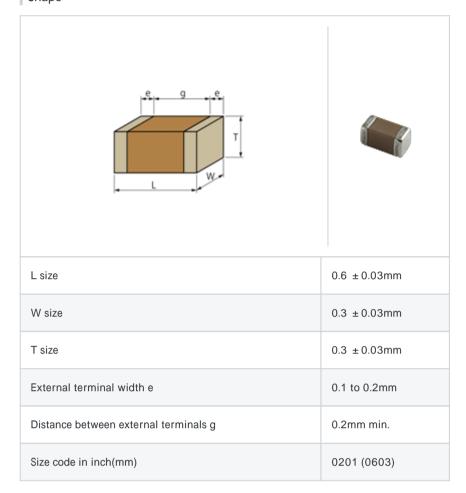

# GRM0335C1E750GD01#

"#" indicates a package specification code.







< List of part numbers with package codes >  ${\sf GRM0335C1E750GD01D}\ ,\ {\sf GRM0335C1E750GD01W}\ ,\ {\sf GRM0335C1E750GD01J}$ 

## Shape



## Notes

Please use replacements or Recommended.

#### References

| Packaging | Specifications                                              | Minimum quantity |
|-----------|-------------------------------------------------------------|------------------|
| D         | 180mm Paper taping                                          | 15000            |
| J         | 330mm Paper taping                                          | 50000            |
| W         | 180mm Paper taping (W8P1*)  * Width: 8mm, Pocket pitch: 1mm | 30000            |

| Mass (typ.) |        |  |
|-------------|--------|--|
| 1 piece     | 0.33mg |  |
| 180mm Reel  | 118g   |  |

## Specifications

| Capacitance                                      | 75pF ± 2%  |
|--------------------------------------------------|----