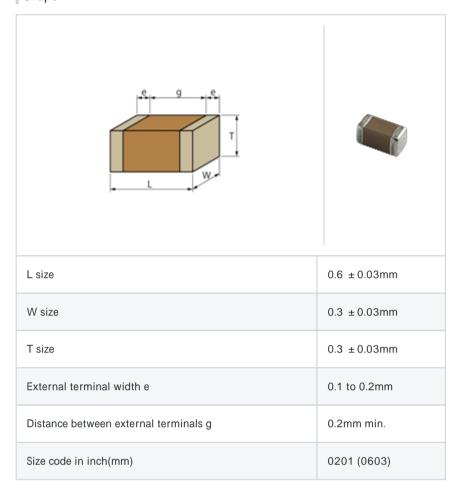

# GRM0335C1E6R7DD01#

"#" indicates a package specification code.





< List of part numbers with package codes >

 ${\sf GRM0335C1E6R7DD01D}\ ,\ {\sf GRM0335C1E6R7DD01W}\ ,\ {\sf GRM0335C1E6R7DD01J}$ 

# Shape



## Notes

Please use replacements or Recommended.

#### References

| Packaging | Specifications                                              | Minimum quantity |
|-----------|-------------------------------------------------------------|------------------|
| D         | 180mm Paper taping                                          | 15000            |
| J         | 330mm Paper taping                                          | 50000            |
| W         | 180mm Paper taping (W8P1*)  * Width: 8mm, Pocket pitch: 1mm | 30000            |

| Mass (typ.) |        |  |
|-------------|--------|--|
| 1 piece     | 0.33mg |  |
| 180mm Reel  | 118g   |  |

# Specifications

| Capacitance                                      | 6.7pF ± 0.5pF |
|--------------------------------------------------|--