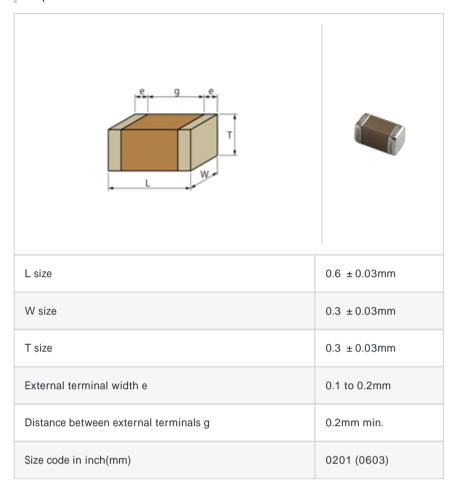

# GRM0335C1E6R7CD01#

"#" indicates a package specification code.





< List of part numbers with package codes >  ${\sf GRM0335C1E6R7CD01D}\ ,\ {\sf GRM0335C1E6R7CD01W}\ ,\ {\sf GRM0335C1E6R7CD01J}$ 

#### Shape



## Notes

Please use replacements or Recommended.

#### References

| Packaging | Specifications                                              | Minimum quantity |
|-----------|-------------------------------------------------------------|------------------|
| D         | 180mm Paper taping                                          | 15000            |
| J         | 330mm Paper taping                                          | 50000            |
| W         | 180mm Paper taping (W8P1*)  * Width: 8mm, Pocket pitch: 1mm | 30000            |

| Mass (typ.) |        |  |
|-------------|--------|--|
| 1 piece     | 0.33mg |  |
| 180mm Reel  | 118g   |  |

## Specifications

| Capacitance                                      | 6.7pF ± 0.25pF |
|--------------------------------------------------|