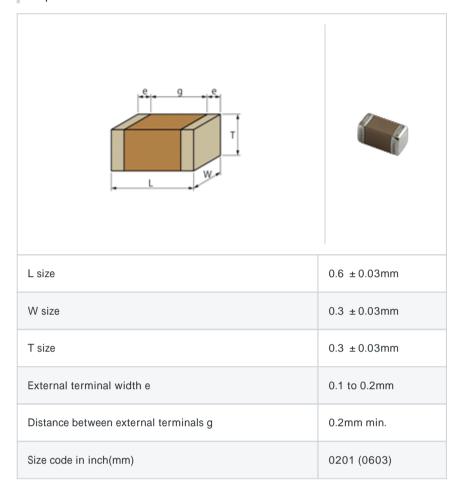

# GRM0335C1E6R6DD01#

"#" indicates a package specification code.





< List of part numbers with package codes >  ${\sf GRM0335C1E6R6DD01D}\ ,\ {\sf GRM0335C1E6R6DD01W}\ ,\ {\sf GRM0335C1E6R6DD01J}$ 

### Shape



## Notes

Please use replacements or Recommended.

#### References

| Packaging | Specifications                                              | Minimum quantity |
|-----------|-------------------------------------------------------------|------------------|
| D         | 180mm Paper taping                                          | 15000            |
| J         | 330mm Paper taping                                          | 50000            |
| W         | 180mm Paper taping (W8P1*)  * Width: 8mm, Pocket pitch: 1mm | 30000            |

| Mass (typ.) |        |  |
|-------------|--------|--|
| 1 piece     | 0.33mg |  |
| 180mm Reel  | 118g   |  |

## Specifications

| Capacitance                                      | 6.6pF ± 0.5pF |
|--------------------------------------------------|-