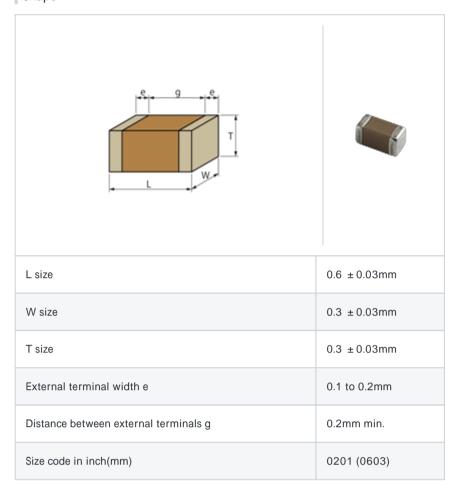

# GRM0335C1E6R2CD01#

"#" indicates a package specification code.





< List of part numbers with package codes >  ${\sf GRM0335C1E6R2CD01D}\ ,\ {\sf GRM0335C1E6R2CD01W}\ ,\ {\sf GRM0335C1E6R2CD01J}$ 

## Shape



### Notes

Please use replacements or Recommended.

#### References

| Packaging | Specifications                                              | Minimum quantity |
|-----------|-------------------------------------------------------------|------------------|
| D         | 180mm Paper taping                                          | 15000            |
| J         | 330mm Paper taping                                          | 50000            |
| W         | 180mm Paper taping (W8P1*)  * Width: 8mm, Pocket pitch: 1mm | 30000            |

| Mass (typ.) |        |  |
|-------------|--------|--|
| 1 piece     | 0.33mg |  |
| 180mm Reel  | 118g   |  |

## Specifications

| Capacitance                                      | 6.2pF ± 0.25pF |
|--------------------------------------------------