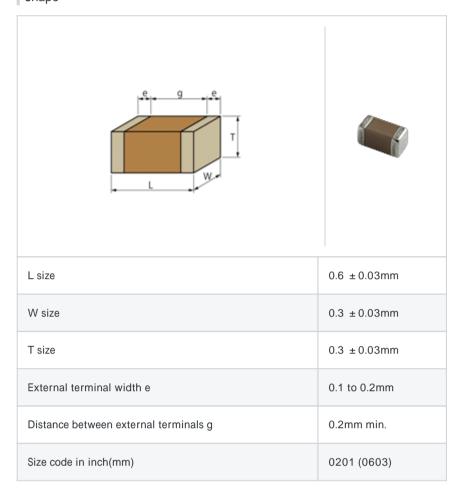

# GRM0335C1E6R0DD01#

"#" indicates a package specification code.





< List of part numbers with package codes >  ${\sf GRM0335C1E6R0DD01D}\ ,\ {\sf GRM0335C1E6R0DD01W}\ ,\ {\sf GRM0335C1E6R0DD01J}$ 

## Shape



## Notes

Please use replacements or Recommended.

#### References

| Packaging | Specifications                                              | Minimum quantity |
|-----------|-------------------------------------------------------------|------------------|
| D         | 180mm Paper taping                                          | 15000            |
| J         | 330mm Paper taping                                          | 50000            |
| W         | 180mm Paper taping (W8P1*)  * Width: 8mm, Pocket pitch: 1mm | 30000            |

| Mass (typ.) |        |  |
|-------------|--------|--|
| 1 piece     | 0.33mg |  |
| 180mm Reel  | 118g   |  |

## Specifications

| Capacitance                                      | 6.0pF ± 0.5pF |
|--------------------------------------------------|-