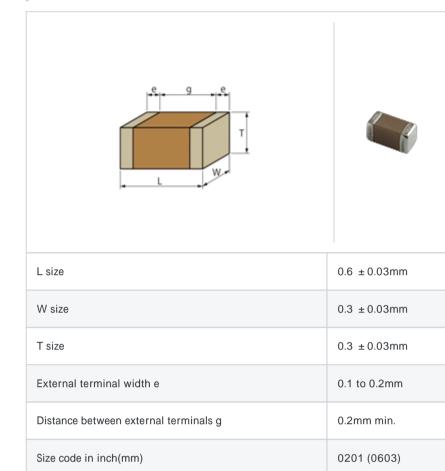

### Shape

| Packaging | Specifications                                                  | Minimum quantity |
|-----------|-----------------------------------------------------------------|------------------|
| D         | 180mm Paper taping                                              | 15000            |
| J         | 330mm Paper taping                                              | 50000            |
| W         | 180mm Paper taping (W8P1*)<br>* Width : 8mm, Pocket pitch : 1mm | 30000            |
|           |                                                                 |                  |
|           | Mass (typ.)                                                     |                  |

"#" indicates a package specification code.

Please use replacements or Recommended.

Notes

References

| Mass (typ.) |        |  |
|-------------|--------|--|
| 1 piece     | 0.33mg |  |
| 180mm Reel  | 118g   |  |