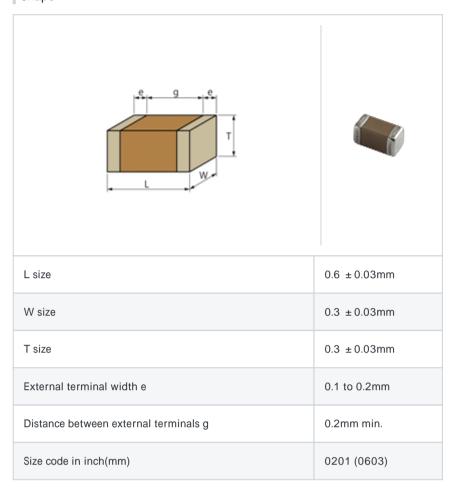

# GRM0335C1E620GD01#

"#" indicates a package specification code.







< List of part numbers with package codes >  ${\sf GRM0335C1E620GD01D}\ ,\ {\sf GRM0335C1E620GD01W}\ ,\ {\sf GRM0335C1E620GD01J}$ 

# Shape



## Notes

Please use replacements or Recommended.

#### References

| Packaging | Specifications                                               | Minimum quantity |
|-----------|--------------------------------------------------------------|------------------|
| D         | 180mm Paper taping                                           | 15000            |
| J         | 330mm Paper taping                                           | 50000            |
| W         | 180mm Paper taping (W8P1*) * Width : 8mm, Pocket pitch : 1mm | 30000            |

| Mass (typ.) |        |  |
|-------------|--------|--|
| 1 piece     | 0.33mg |  |
| 180mm Reel  | 118g   |  |

# Specifications

| Capacitance                                      | 62pF ± 2%  |
|--------------------------------------------------|