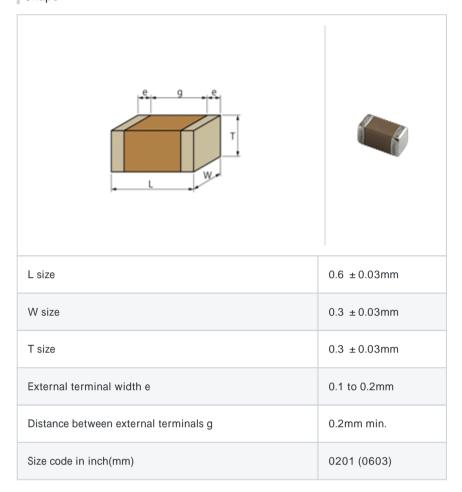

# GRM0335C1E5R7DD01#

"#" indicates a package specification code.





< List of part numbers with package codes >  $\mathsf{GRM0335C1E5R7DD01D} \ , \ \mathsf{GRM0335C1E5R7DD01W} \ , \ \mathsf{GRM0335C1E5R7DD01J}$ 

# Shape



## Notes

Please use replacements or Recommended.

#### References

| Packaging | Specifications                                               | Minimum quantity |
|-----------|--------------------------------------------------------------|------------------|
| D         | 180mm Paper taping                                           | 15000            |
| J         | 330mm Paper taping                                           | 50000            |
| W         | 180mm Paper taping (W8P1*) * Width : 8mm, Pocket pitch : 1mm | 30000            |

| Mass (typ.) |        |  |
|-------------|--------|--|
| 1 piece     | 0.33mg |  |
| 180mm Reel  | 118g   |  |

# Specifications

| Capacitance                                      | 5.7pF ± 0.5pF |
|------------------------------------------------